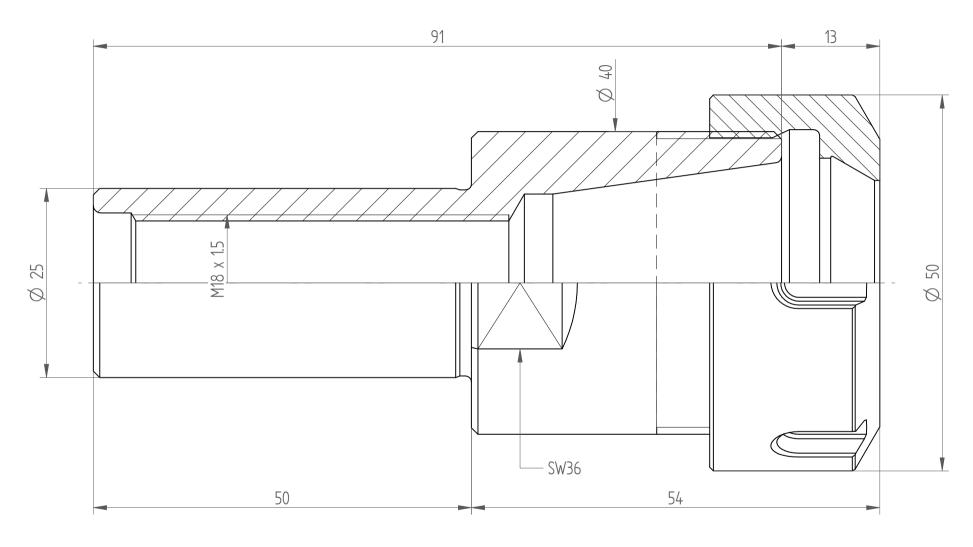

REGO-FIX AG Obermattweg 60 4456 Tenniken / Switzerland

Phone +41 61 976 14 66 Fax +41 61 976 14 14 www.rego-fix.com This is a non-controlled copy. All information given herein is subject to change without notice

The information given herein has been carefully checked and is believed to be correct. REGO-FIX, however, assumes no responsibility or liability for any errors, inaccuracies or omissions that may appear in this drawing

This document is subject to copyright laws. No part of this document may be reproduced or transmitted in any form or any means, electronic or mechanic, for any purpose, without the express written permission of REGO-FIX

Type : CYL25x050\_ER32

Part No.: 262513220

Date: 09.02.2015

Scale: 2: